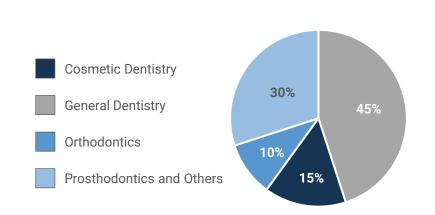

Treatment Segmentation<sup>1</sup>

<sup>1 - &#</sup>x27;Other' category includes specialties: periodontics, endodontics, and pedodontics