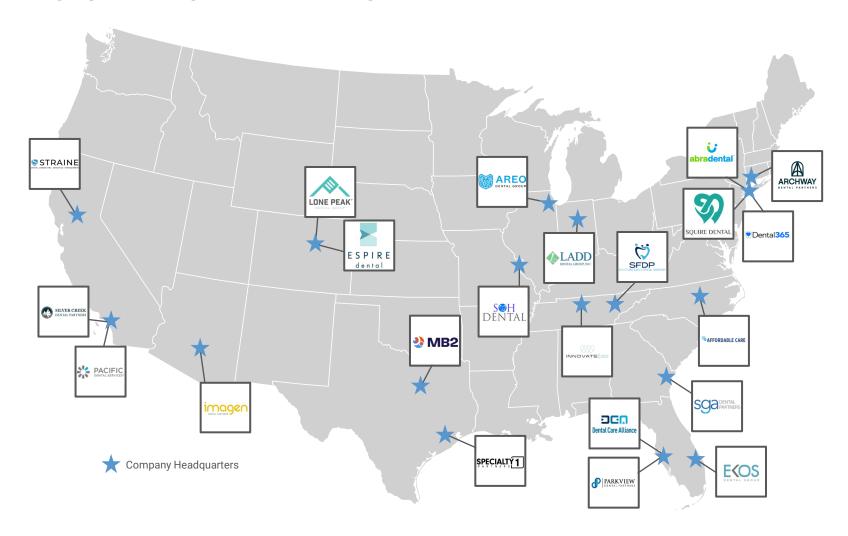

share for example, routine professional oral hygiene (dental cleaning) is one of the most common services, with roughly 200 million Americans expected to visit a dentist for preventive care in 2023.
- Meanwhile, cosmetic dentistry and orthodontics are growth areas: approximately 40 million Americans sought teeth whitening in 2023 (a 15% increase over 2022), and around 2.5 million people received veneers (up 20% year-over-year).



1 - 'Other' category includes the Paycheck Protection Program (PPP) and the Provider Relief Fund (PRF)



### **Competitive Landscape**

#### **Select Private Equity-Backed Dental Service Organizations**













BlackRock.







































#### **Select Stand-Alone Dental Groups**















# **Geographic Competitive Landscape**





# **Recent Transaction Activity**

| Target (Ownership)                                                                                         | Acquirer (Ownership)                        | Close Date | Location       |
|------------------------------------------------------------------------------------------------------------|---------------------------------------------|------------|----------------|
| Brown Family Dentistry (Clinics/Outpatient Services)  Operator of dental clinic                            | Straine Dental Management (Chatham Capital) | Mar-25     | Greenville, SC |
| <b>Leedydental</b> Operator of a dental clinic                                                             | Straine Dental Management (Chatham Capital) | Mar-25     | Abilene, TX    |
| Tiger Famil