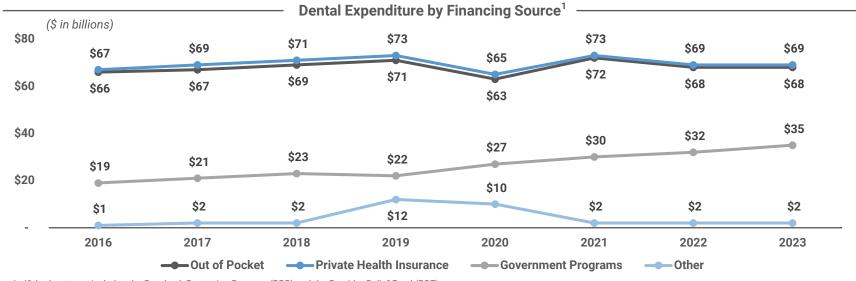

#### **Dental Financing Sources**

Dental care financing in the U.S. is primarily supported by a combination of private insurance and out-of-pocket payments, with public funding playing an increasingly significant role.

 As of 2023, approximately 68.5 million adults—about 1 in 4 lack dental insurance.

Nearly **80% of total dental spending comes from private sources**, including patient out-of-pocket payments and private dental insurance, while government programs cover only about 20%.

 In dollar terms, both out-of-pocket spending and private insurance each contribute roughly \$68-69 billion annually, whereas public programs such as Medicaid and Medicare account for about \$35 billion.