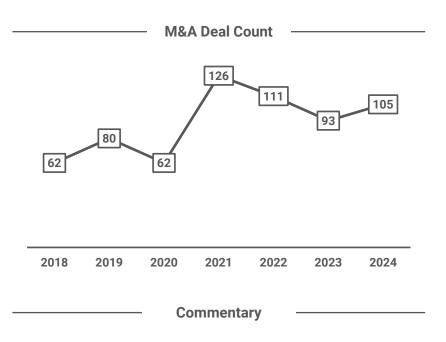

### **M&A Update**

#### **M&A Drivers**

The Dental Service Organization (DSO) industry has experienced significant growth in recent years, driven by various factors influencing mergers and acquisitions. Private equity and institutional investors are attracted to the dental sector due to its **fragmented nature** and **potential for consolidation**, providing DSOs with the necessary capital to expand through acquisitions. Some of these factors include:

- Investments in advanced dental technologies and data analytics by DSOs enhance patient care and operational efficiency, making technologically adept practices appealing for acquisition.
- Evolving healthcare regulations and the need for compliance drive smaller practices to partner with DSOs, which can better navigate the complex regulatory landscape.
- DSOs offer centralized administrative services such as human resources, marketing, and procurement, allowing dental professionals to focus on patient care. This efficiency makes smaller practices attractive acquisition targets.

"We've seen in recent years a trend toward the consolidation of smaller dental practices, and that is continuing to grow at a rapid pace. Dental Service Organizations (DSOs), for example, have been expanding exponentially."

- Dennis Leonard, CEO @ Delta Dental of Massachusetts