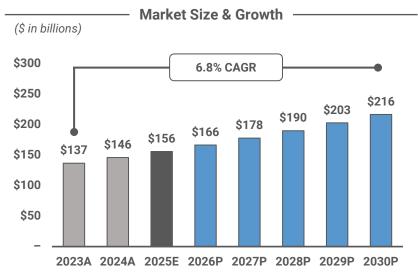

#### Market Snapshot -

In recent years, the U.S. dental services market has experienced steady growth, driven largely by increasing public awareness of oral health. In 2023, the dental services industry was valued at \$136 billion and is projected to reach \$216 billion by 2030, reflecting a CAGR of 6.8%.