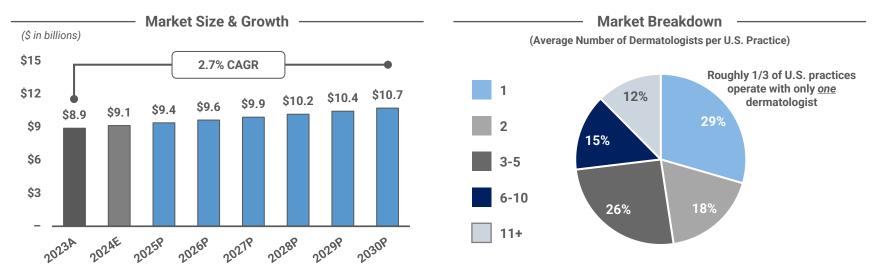

#### Market Snapshot -

The dermatology industry is expected to experience **steady annual growth of 2.7%**, with the market expected to reach **\$10.7 billion by 2030**. The industry has displayed resilience in recovering from economic downturns, providing investors with a stable investment opportunity.

The U.S. dermatology practice market has grown steadily over the past decade, driven by strong tailwinds such as **private equity investment, an aging population, rising skin cancer prevalence**, and **increasing demand for cosmetic procedures.** 

#### Practitioner Consolidation

The dermatology practice industry has experienced **significant consolidation of solo practitioners** and other smaller practices in urban and suburban areas.

- Consolidation allows for shared resources, reduced overhead costs, and streamlined operations. Practices can centralize functions such as billing, HR, and IT, improving efficiency.
- Larger dermatology groups benefit from increased purchasing power for medical supplies, equipment, and services.
- Stricter requirements from CMS, state agencies, and private payers regarding documentation, accurate coding, and adherence to billing standards have made it increasingly costly and challenging for smaller practices to operate independently.