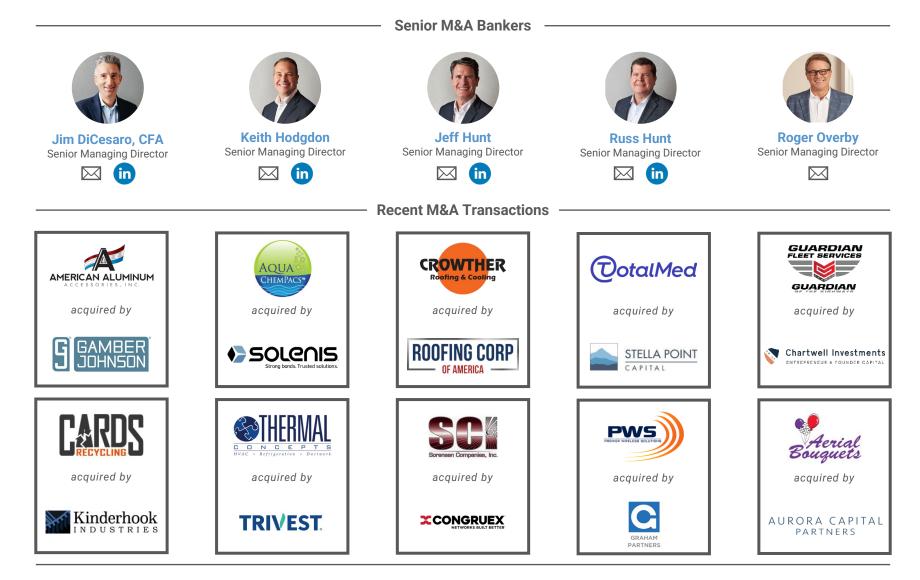

### **Skyway Capital – Firm Overview**

Our team of 45+ professionals includes senior investment bankers with 25+ years, on average, of experience and expertise in mergers and acquisitions (M&A), capital markets, and private capital advisory. The firm is focused on middle-market businesses and has completed more than 200 transactions with a total transaction value exceeding \$20 billion.

### M&A Advisory

Skyway Capital is a middle-market investment bank led by a team of highly experienced professionals, providing tailored sell-side and buy-side advisory services.

### **Capital Markets Advisory**

Our team maintains a deep network of investor relationships and access to a wide range of capital sources to help companies obtain the necessary capital for achieving their growth, liquidity, and financing objectives.

# Skyway Capital – Healthcare Team

**Senior Healthcare Bankers** 

Select Healthcare Transaction Experience