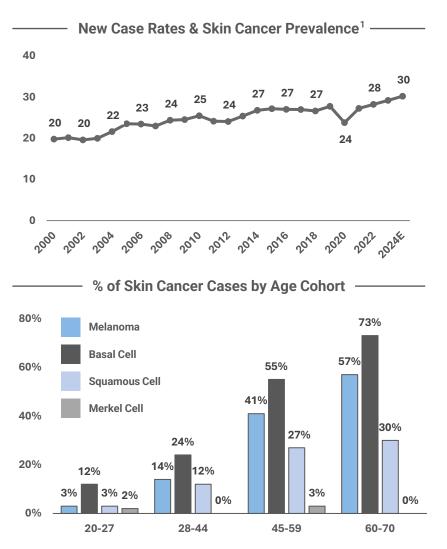

#### **Skin Cancer Treatment Trends**

As the senior population continues to age, there is a notable rise in precancerous conditions, such as actinic keratosis, as well as cancerous lesions, including basal cell and squamous cell carcinomas. In 2023, an estimated 187,000 individuals were diagnosed with melanoma, the deadliest form of skin cancer, with 48% of cases being non-invasive and 52% classified as invasive.

1 – New case rates are from the Surveillance, Epidemiology, and End Results (SEER) program and are per 100,000 men and women