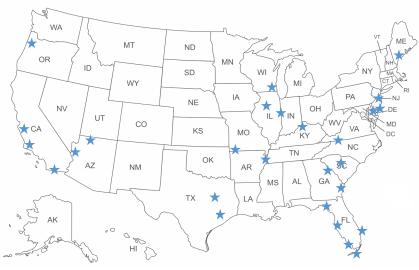

Nationwide Coverage

 $\star$  - Indicates select active & completed transactions