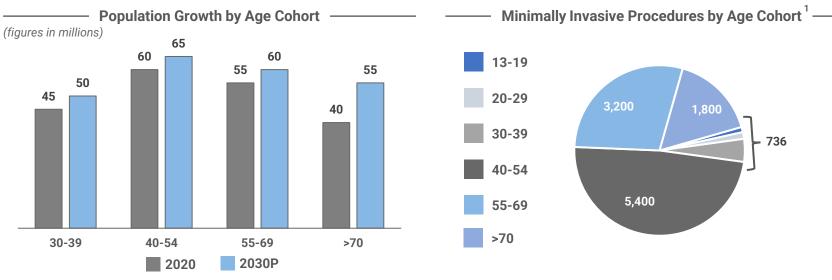

171M

2045P

Prevalence of Comorbidities in the U.S.

(As of 2019, 3/4 of adults aged 65+ have two+ chronic

conditions in the United States)

+30M People

157M

2030P

141M

2019A

### **Aging Population**

The United States is undergoing a demographic and health transformation that will have lasting implications for its healthcare system, with the number of individuals over the age of 70 projected to grow from 40 million in 2020 to 55 million by 2030.

This demographic shift is accompanied by a **rising prevalence of precancerous conditions and comorbidities**, driving up treatment costs and increasing healthcare spending. As a result, there is a **growing emphasis on value-based care models** to improve outcomes while managing costs more effectively.