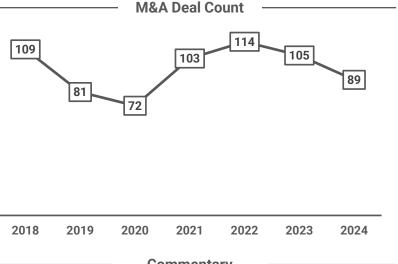

# M&A Update

M&A Drivers

The dermatology market has attracted significant investment from institutional investors (private equity groups) in recent years. Several factors and key trends are contributing to the growing **M&A activity** and **consolidation**:

- Continued shifts in reimbursement trends have compelled dermatology clinics to expand their range of cash-based services, including injectable, and skin care treatments, further fueling consolidation in both the dermatology and medspa industries.
- Electronic Medical Record (EMR) regulations have imposed ongoing cost pressures on solo practitioners and smaller practices, with the increased administrative workload cited as a key contributor to physician burnout.
- The shortage of dermatologists, with less than 4 per 100,000 people has created a labor-driven gap in dermatology services. This shortage is compounded by a 67% deficit in dedicated medical dermatology patient care time, rising skin cancer rates, extended wait times, and increased demand for dermatology visits.
- This labor shortage is a key factor fueling M&A activity, as private equity and strategic acquirers target dermatology practices to consolidate resources, improve access through scale, and capitalize on unmet demand in this growing market.

### Commentary

"It would be challenging to arrive at the conclusion that we are in the early stages of dermatology consolidation. With that said, we still see plenty of "runway" left and are not hastily attempting to gain scale via acquisitions at the expense of strategic fit and quality. Dermatology is a rapidly evolving specialty which does open the door for additional avenues of growth and consolidation... a more near-term focus is expanding the cosmetics portion of the portfolio in order to complement our existing medical and surgical offerings."